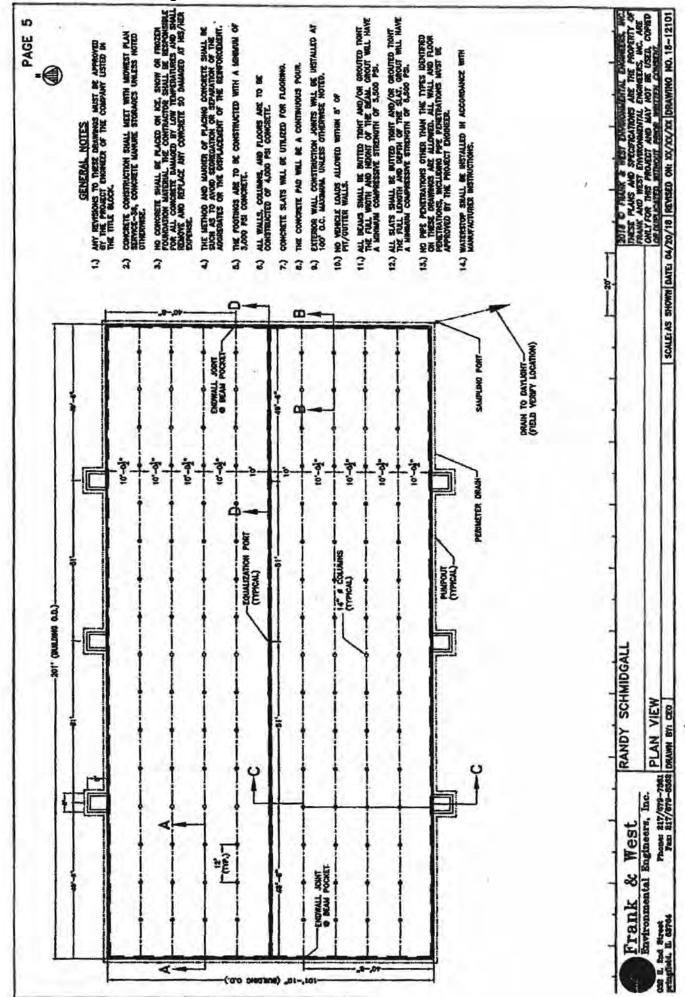

consist of the following:

Livestock waste handling facilities consisting of one concrete manure pit (approximately 201 ft. x 102 ft. x 8 ft.), the concrete slatted portion of the floor over the manure pit that captures and contains waste generated in the barn above, six pump out pits (each approximately 6 ft. x 6 ft. x 8 ft.) to allow manure removal from the manure pit, and perimeter drainage tiles (approximately 680 ft. x 6 in. Form-A-Drain) located around the footing of the manure pit to prevent flotation of the pit.

The water pollution control facilities in this request include the following:

Randy Schmidgall 15946 North 975 E. Rd. Bloomington, IL 61705

SW ¼ of Section 11, T21N, R4W of the 3rd PM in Logan County

The livestock waste handling facilities consisting of one (1) concrete manure pit (approximately 201 ft. x 102 ft. x 8 ft.), the concrete slatted portion of the floor over the manure pit that capture and contain waste generated in the barn above, six (6) pumpout pits (approximately 6 ft. x 6 ft. x 8 ft. each) to allow manure removal from the manure pit, and perimeter drainage tiles (approximately 680 ft. x 6 in. Form-A-Drain) located around the footing of the manure pit to prevent flotation of the pit. The facility collects, transports and stores livestock waste prior to cropland application.

#### Physical Description of Pollution Control Devices:

The livestock waste handling facilities consist of one (1) concrete manure pit (approximately 201 ft. x 102 ft. x 8 ft) and the concrete slatted portion of the floor over the manure pit that capture and contain waste generated in the barn above. The concrete manure pit has six (6) pumpout pits (approximately 6 ft. x 6 ft. x 8 ft. each) to allow manure removal from the manure pit. Perimeter drainage tiles (approximately 680 ft. x 6 in. Form-A-Drain) are located around the footing of the manure pit to prevent flotation of the pit. The facility collects, transports and stores livestock waste prior to cropland application.

Pollution control facilities requested by the applicant through Description of Pollution Control Facilities, Section C of the application form and the attached drawings.

One (1) concrete manure pit; (approximately 201 ft. x 102 ft. x 8 ft)

Concrete slatted floor at the pit;

Pumpout pits attached to the manure pit, 6 x 6 ft. x 6 ft. x 8 ft.

Perimeter drainage tiles at the pit: 680 ft. x 6 in Form-A-Drain

A plan view of the pit was submitted with the application. A process flow diagram was submitted via email of 06/18/2020.