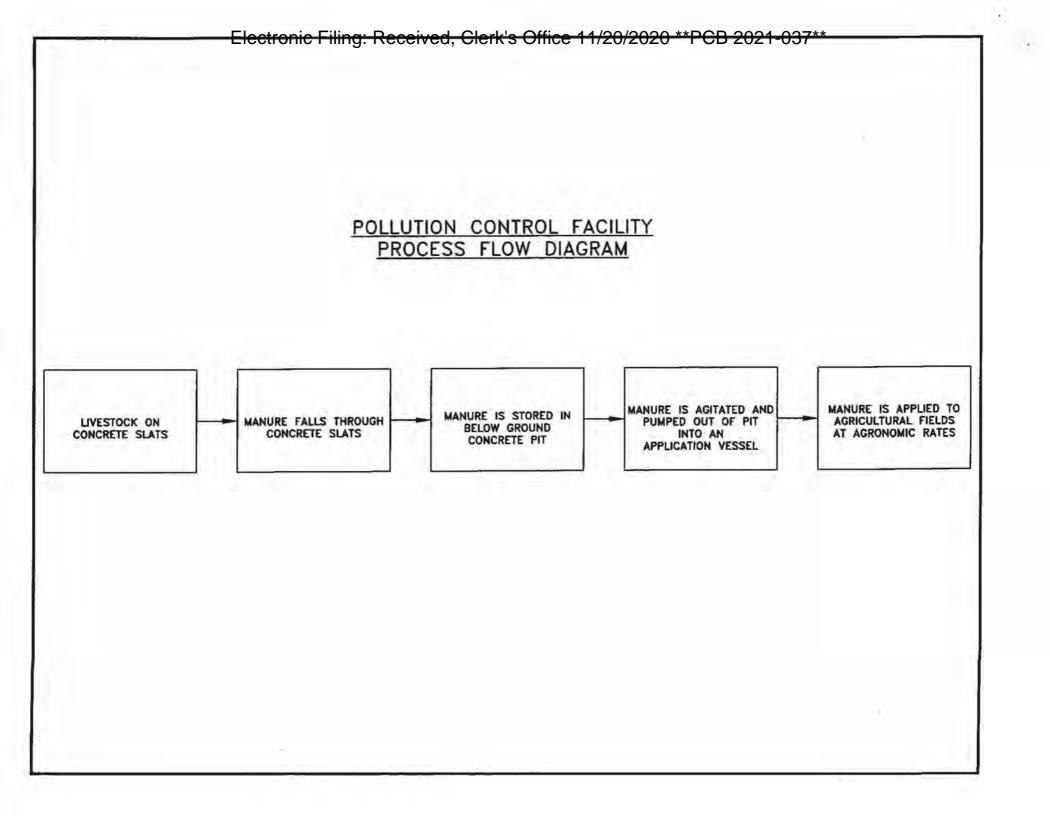

Concrete slatted floor at the pit;

Pumpout pits attached to the manure pit, 6 x 6 ft. x 6 ft. x 8 ft.

Perimeter drainage tiles at the pit: 680 ft. x 6 in Form-A-Drain

A plan view of the pit was submitted with the application. A process flow diagram was submitted via email of 06/18/2020.

- 1. A signed copy of the application form
- 2. Property Identification Number;
- 3. A flow diagram showing the process from livestock generation to land application.

Please let me know if you have any questions.